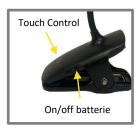

## **LEDCLIP**

LED lamp with clip fixing, wireless and transportable, install it wherever you want!

Wireless autonomous lamp: 10 hours of autonomy Rechargeable via USB port (cable supplied)

Touch Control button Dimmer switch (3 levels) + On/off switch on the battery clamp.