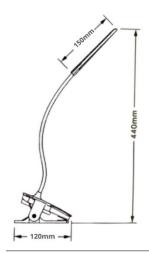

## **LEDCLIP**

LED lamp with clip fixing, wireless and transportable, install it wherever you want!

| PRODUCT FEATURES             |                                                      |
|------------------------------|------------------------------------------------------|
| Reference                    | LEDCLIP N                                            |
| EAN                          | 3129710017737                                        |
| Materials                    | ABS / metal / silicone (Soft touch)                  |
| Colors                       | Black                                                |
| Light source                 | LED                                                  |
| Product dimensions           | Head : 15 x 3 cm                                     |
|                              | Arm : 26 cm                                          |
|                              | Base :12 x 6 cm                                      |
|                              | Clamp maximum opening: 7.5 cm                        |
|                              | Weight: 170 g                                        |
| Power source                 | Rechargeable via USB port (cable supplied)           |
|                              | 10 hours of autonomy                                 |
| Bulb type                    | LED panel 2,8 W (25 000 H)                           |
| LED panel lifetime           | 25000 hours / 30 years                               |
| Electrical power/watts       | 2,8 W                                                |
| Light power                  | 120 - 150 Lumens (lm) / 6000 Kelvin (K)              |
| Colour rendering index (CRI) | > 80 Ra                                              |
| Energy class                 | G                                                    |
| Standard                     | EC                                                   |
| Environmental impact         | 90% recyclable                                       |
| Guarantee                    | 3 years                                              |
| Origin                       | French design and development - Manufacturing in PRC |