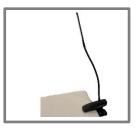

## **LEDCLIP**

LED lamp with clip fixing, wireless and transportable, install it wherever you want!

Wireless autonomous lamp: 10 hours of autonomy Rechargeable via USB port (cable supplied)

Touch Control button Dimmer switch (3 levels) + On/off switch on the battery clamp.

Flexible arm to adjust the direction of the light as you wish.

Excellent light diffusion thanks to the integrated 2.8W long-life LED panel (25000h) which provides high quality lighting and low energy consumption.

Ergonomic and practical thanks to its 100% flexible arm that can be rotated 360°, with a dimmer for personalized lighting.

Wireless, mobile and autonomous 10H LED lamp with integrated battery, rechargeable via USB cable.

## **LEDCLIP**

LED lamp with clip fixing, wireless and transportable, install it wherever you want!

| PRODUCT FEATURES             |                                                      |
|------------------------------|------------------------------------------------------|
| Reference                    | LEDCLIP N                                            |
| EAN                          | 3129710017737                                        |
| Materials                    | ABS / metal / silicone (Soft touch)                  |
| Colors                       | Black                                                |
| Light source                 | LED                                                  |
| Product dimensions           | Head : 15 x 3 cm                                     |
|                              | Arm : 26 cm                                          |
|                              | Base :12 x 6 cm                                      |
|                              | Clamp maximum opening: 7.5 cm                        |
|                              | Weight: 170 g                                        |
| Power source                 | Rechargeable via USB port (cable supplied)           |
|                              | 10 hours of autonomy                                 |
| Bulb type                    | LED panel 2,8 W (25 000 H)                           |
| LED panel lifetime           | 25000 hours / 30 years                               |
| Electrical power/watts       | 2,8 W                                                |
| Light power                  | 120 - 150 Lumens (lm) / 6000 Kelvin (K)              |
| Colour rendering index (CRI) | > 80 Ra                                              |
| Energy class                 | G                                                    |
| Standard                     | EC                                                   |
| Environmental impact         | 90% recyclable                                       |
| Guarantee                    | 3 years                                              |
| Origin                       | French design and development - Manufacturing in PRC |