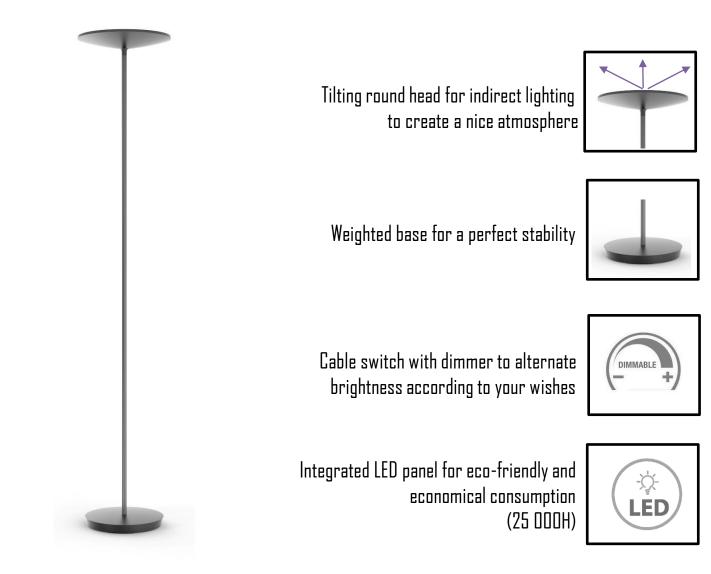

## **SLIM** LED FLOOR LAMP

A stylish and sleek LED floor lamp to modernize your workspaces

LED technology for high quality, long life and low energy consumption. 25000 H / 30 years

Easy to use, thanks to its dimmer switch that will allow you to modulate the lighting according to your needs.

Elegant and stylish, this design floor lamp will enhance your workspace.

## A stylish and sleek LED floor lamp to modernize your workspaces

| PRODUCT FEATURES            |                                                      |
|-----------------------------|------------------------------------------------------|
| Code                        | LEDSLIM N                                            |
| EAN                         | 3129710017195                                        |
| Materials                   | Steel coated epoxy                                   |
| Color                       | Black                                                |
| Light source                | LED                                                  |
| Dimensions produit          | Head : Ø 35 cm                                       |
|                             | Tube height : 176 cm - Total height : 185 cm         |
|                             | Weighted Base Ø 31 cm - Height : 4 cm                |
|                             | Cable lenght : 180 cm                                |
|                             | 7,8 Kg                                               |
| Bulb type                   | Integrated LED                                       |
| Energy class                | A                                                    |
| Bulb's lifetime             | 25000 hours / 30 years                               |
| Electric power/watts        | 30 W                                                 |
| Light power                 | 3000 Lumens (lm) / 3000 Kelvin (K)                   |
| Color rendering index (CRI) | > 80 Ra                                              |
| Standard                    | CE                                                   |
| Guarantee                   | 3 years                                              |
| Origin                      | French design and development - Manufacturing in PRC |