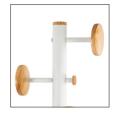

## MUSIC TRENDY COAT STAND

Music, the coat stand with Scandinavian trends for a stylish and elegant workspace

6 large wooden hooks for clothing care + 3 hooks

Practical umbrella holder (6)

Weighted base for optimal stability(5kg) + Water retainer

Quick and easy assembly system without tools (5min)

Compact packaging to reduce the environmental impact

The Music coat stand has been designed by mixing different materials with an elegant finish. It consists of 6 pegs and 3 mini hooks to hang your clothes and accessories, an umbrella stand and a weighted base,