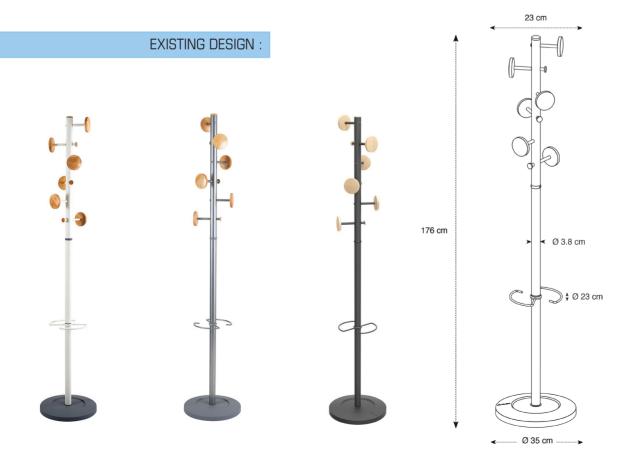

## MUSIC TRENDY COAT STAND

Music, the coat stand with Scandinavian trends for a stylish and elegant workspace

6 large wooden hooks for clothing care + 3 hooks

Practical umbrella holder (6)

Weighted base for optimal stability(5kg) + Water retainer

Quick and easy assembly system without tools (5min)

Compact packaging to reduce the environmental impact

The Music coat stand has been designed by mixing different materials with an elegant finish. It consists of 6 pegs and 3 mini hooks to hang your clothes and accessories, an umbrella stand and a weighted base,

The combination of wood and white steel makes this coat stand stylish and trendy for a Scandinavian decorative style for your work and reception areas.

## Music, the coat stand with Scandinavian trends for a stylish and elegant workspace

| PRODUCT FEATURES        |                                                      |
|-------------------------|------------------------------------------------------|
| Reference               | PMMUSIC BC                                           |
| EAN                     | 3129710016204                                        |
| Materials               | Drum : Epoxy painted steel                           |
|                         | Pegs : Wood                                          |
|                         | Base cover : ABS                                     |
| Color                   | White - Light wood                                   |
| Product dimensions      | Height : 175 cm                                      |
|                         | Drum: Ø 3.8 cm                                       |
|                         | Base : Ø 35.5 cm                                     |
|                         | Weight: 7.5 kg                                       |
| Number of pegs          | 6 + 3                                                |
| Capacity of umbrellas   | 6                                                    |
| Base                    | Weighted - 5 kg                                      |
| Estimated assembly time | 5 minutes - Without tools or screws                  |
| Origin                  | French design and development - Manufacturing in PRC |
| Guarantee               | 2 years                                              |