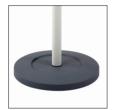

## MUSIC TRENDY COAT STAND

Music, the coat stand with Scandinavian trends for a stylish and elegant workspace

6 large wooden hooks for clothing care + 3 hooks

Practical umbrella holder (6)

Weighted base for optimal stability(5kg) + Water retainer