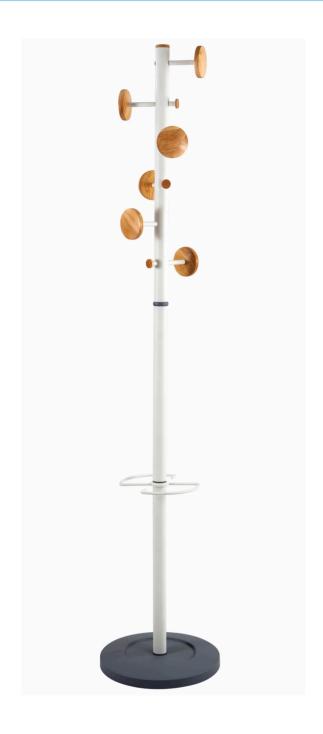

## MUSIC TRENDY COAT STAND

Music, the coat stand with Scandinavian trends for a stylish and elegant workspace

6 large wooden hooks for clothing care + 3 hooks

Practical umbrella holder (6)

Weighted base for optimal stability(5kg) + Water retainer

Quick and easy assembly system without tools (5min)

Compact packaging to reduce the environmental impact

The Music coat stand has been designed by mixing different materials with an elegant finish. It consists of 6 pegs and 3 mini hooks to hang your clothes and accessories, an umbrella stand and a weighted base,

The combination of wood and white steel makes this coat stand stylish and trendy for a Scandinavian decorative style for your work and reception areas.