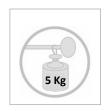

Can be fixed to any metal surface metal surface (cabinet, door, box)

Maximum supported weight: 11 lbs

Combining practicality and elegance, the magnetic peg will fit perfectly into your work spaces, reception areas and without any drilling.

## 

Without nails or screws, place your magnetic peg on any magnetic surface

| CARACTERISTIQUES TECHNIQUES |                                 |
|-----------------------------|---------------------------------|
| Reference                   | PMMAG2 M                        |
| EAN                         | 3129710017133                   |
| Material                    | Structure: Epoxy painted steel  |
|                             | Pegs: Steel - ABS               |
|                             | Magnet                          |
| Colors                      | Grey steel - Black              |
| Dimensions                  | L 7,4x P 6,8 x H 14,3 cm        |
|                             | Weight: 0.40 kg                 |
| Number of pegs              | 1 + 1 hooks                     |
| Maximum load                | 11 lbs /peg                     |
| Attachment                  | On any metal surface via magnet |
| Environnmental impact       | 100% recyclable                 |
| Country of origin           | Design and development France - |
|                             | Manufacturing RPC               |
| Warranty                    | 2 years                         |