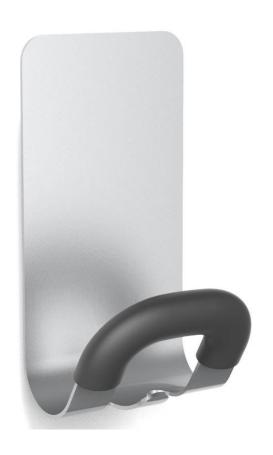

## PMMAG2 M Magnetic peg

Without nails or screws, place your magnetic peg on any magnetic surface

I large rounded ABS hook for a perfect hold of the clothes

Hook to hold an umbrella or umbrella or other small accessory

Can be fixed to any metal surface metal surface (cabinet, door, box)

Maximum supported weight: 11 lbs

Combining practicality and elegance, the magnetic peg will fit perfectly into your work spaces, reception areas and without any drilling.