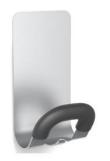

## PMMAG2 M Magnetic peg

Without nails or screws, place your magnetic peg on any magnetic surface

I large rounded ABS hook for a perfect hold of the clothes

Hook to hold an umbrella or umbrella or other small accessory

## 

Without nails or screws, place your magnetic peg on any magnetic surface

| CARACTERISTIQUES TECHNIQUES |                                 |
|-----------------------------|---------------------------------|
| Reference                   | PMMAG2 M                        |
| EAN                         | 3129710017133                   |
| Material                    | Structure: Epoxy painted steel  |
|                             | Pegs: Steel - ABS               |
|                             | Magnet                          |
| Colors                      | Grey steel - Black              |
| Dimensions                  | L 7,4x P 6,8 x H 14,3 cm        |
|                             | Weight: 0.40 kg                 |
| Number of pegs              | 1 + 1 hooks                     |
| Maximum load                | 11 lbs /peg                     |
| Attachment                  | On any metal surface via magnet |
| Environnmental impact       | 100% recyclable                 |
| Country of origin           | Design and development France - |
|                             | Manufacturing RPC               |
| Warranty                    | 2 years                         |