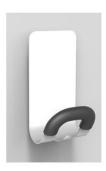

## PMMAG2 M Magnetic peg

Without nails or screws, place your magnetic peg on any magnetic surface

I large rounded ABS hook for a perfect hold of the clothes

Hook to hold an umbrella or umbrella or other small accessory

## 

Without nails or screws, place your magnetic peg on any magnetic surface

| CARACTERISTIQUES TECHNIQUES |                                 |
|-----------------------------|---------------------------------|
| Reference                   | PMMAG2 M                        |
| EAN                         | 3129710017133                   |
| Material                    | Structure: Epoxy painted steel  |
|                             | Pegs: Steel - ABS               |
|                             | Magnet                          |
| Colors                      | Grey steel - Black              |
| Dimensions                  | L 7,4x P 6,8 x H 14,3 cm        |
|                             | Weight: 0.40 kg                 |
| Number of pegs              | 1 + 1 hooks                     |
| Maximum load                | 11 lbs /peg                     |
| Attachment                  | On any metal surface via magnet |
| Environnmental impact       | 100% recyclable                 |
| Country of origin           | Design and development France - |
|                             | Manufacturing RPC               |
| Warranty                    | 2 years                         |