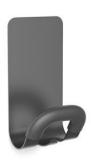

## PMMAG2 M Magnetic peg

Without nails or screws, place your magnetic peg on any magnetic surface

I large rounded ABS hook for a perfect hold of the clothes

Hook to hold an umbrella or umbrella or other small accessory

Can be fixed to any metal surface metal surface (cabinet, door, box)

Maximum supported weight: 11 lbs

Combining practicality and elegance, the magnetic peg will fit perfectly into your work spaces, reception areas and without any drilling.

## 

Without nails or screws, place your magnetic peg on any magnetic surface

| CARACTERISTIQUES TECHNIQUES |                                 |
|-----------------------------|---------------------------------|
| Reference                   | PMMAG2 M                        |
| EAN                         | 3129710017133                   |
| Material                    | Structure: Epoxy painted steel  |
|                             | Pegs: Steel - ABS               |
|                             | Magnet                          |
| Colors                      | Grey steel - Black              |
| Dimensions                  | L 7,4x P 6,8 x H 14,3 cm        |
|                             | Weight: 0.40 kg                 |
| Number of pegs              | 1 + 1 hooks                     |
| Maximum load                | 11 lbs /peg                     |
| Attachment                  | On any metal surface via magnet |
| Environnmental impact       | 100% recyclable                 |
| Country of origin           | Design and development France - |
|                             | Manufacturing RPC               |
| Warranty                    | 2 years                         |