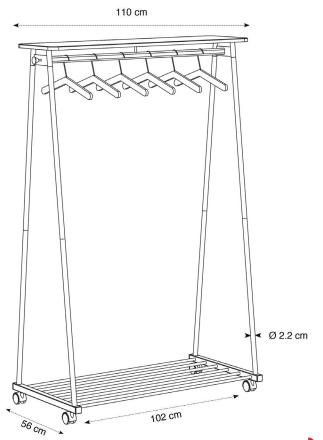

## **OSLO** LARGE CAPACITY GARMENT RACK

Sturdy, functional and mobile, the OSLO garment rack is the essential accessory for your workspaces.

| PRODUCT FEATURES        |                                                      |
|-------------------------|------------------------------------------------------|
| Reference               | PMOSLO                                               |
| EAN                     | 3129710016457                                        |
| Materials               | Structure : Epoxy painted steel                      |
|                         | Shelf : Wood                                         |
|                         | Hangers : Wood                                       |
|                         | Casters : Rubber                                     |
| Color                   | Silver grey - White- Wood                            |
| Product dimensions      | H. 178 cm x L. 115 cm x D. 62 cm                     |
|                         | Weight : 10.6 kg                                     |
| Hangers                 | 6 (included) ref. PMZEN12                            |
| Hanging capacity        | Max. 30 hangers + 2 hooks + Storage shelf            |
| Other information       | 4 casters (brake system on two)                      |
| Estimated assembly time | 10 minutes - Screws provided                         |
| Origin                  | French design and development - Manufacturing in PRC |
| Guarantee               | 2 years                                              |