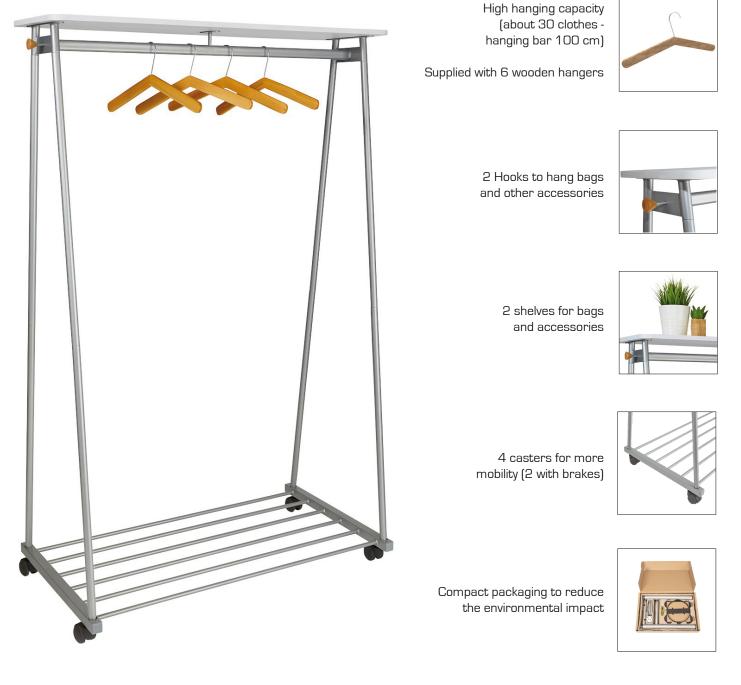

Sturdy, functional and mobile, the OSLO garment rack is the essential accessory for your workspaces.

Sturdiness, refinement and elegance are the key words for the OSLO mobile garment rack, which consists of a hanging bar that can hold up to 30 clothes, two shelves to store your bags and luggage and 4 casters.

Easy to move, the OSLO garment rack is the essential accessory to have for your workspace (offices, open space, reception,...)

## **OSLO** LARGE CAPACITY GARMENT RACK

Sturdy, functional and mobile, the OSLO garment rack is the essential accessory for your workspaces.

| PRODUCT FEATURES        |                                                      |
|-------------------------|------------------------------------------------------|
| Reference               | PMOSLO                                               |
| EAN                     | 3129710016457                                        |
| Materials               | Structure : Epoxy painted steel                      |
|                         | Shelf : Wood                                         |
|                         | Hangers : Wood                                       |
|                         | Casters : Rubber                                     |
| Color                   | Silver grey - White- Wood                            |
| Product dimensions      | H. 178 cm x L. 115 cm x D. 62 cm                     |
|                         | Weight : 10.6 kg                                     |
| Hangers                 | 6 (included) ref. PMZEN12                            |
| Hanging capacity        | Max. 30 hangers + 2 hooks + Storage shelf            |
| Other information       | 4 casters (brake system on two)                      |
| Estimated assembly time | 10 minutes - Screws provided                         |
| Origin                  | French design and development - Manufacturing in PRC |
| Guarantee               | 2 years                                              |