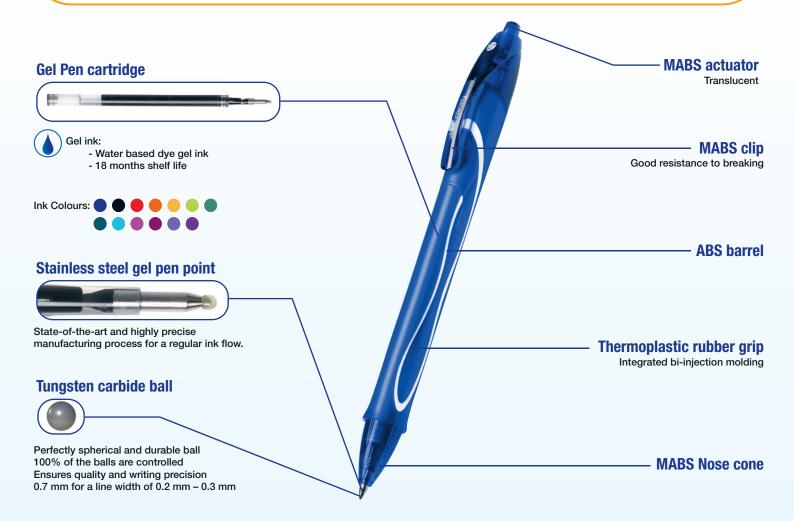

## **Product main features**

BIC® Intensity® Quick Dry Gel is a retractable gel pen providing super smooth writing experience. It features 0.7mm tip with ultra-fast drying and smear resistant ink. The full grip barrel is made for the best handling and ultimate comfort. Available in 13 vibrant colours.