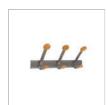

### PMV<sub>3</sub>

This wall-mounted coat hook comprises three wooden coat pegs and three coat hooks for accessories.

Kind to clothes thanks to the rounded tips on coat pegs. Coat hooks to hang accessories.

The coat hooks are very sturdy (20 kg/ double hook) and very easy to fix with only 2 screws.

A stylish design that blends perfectly into any office environment. Very elegant with the combination of metal & wood.

### ✓ TECHNICAL SPECIFICATIONS

Metallic holder with silver powder coating : W 45 cm

Wooden rounded coat peg cherry

finishings : Ø 40 mm Height 17.4 cm Depth 11 cm Designed in France Made in PRC