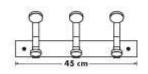

### PMV<sub>3</sub>

This wall-mounted coat hook comprises three wooden coat pegs and three coat hooks for accessories.

Kind to clothes thanks to the rounded tips on coat pegs. Coat hooks to hang accessories.

The coat hooks are very sturdy (20 kg/ double hook) and very easy to fix with only 2 screws.

A stylish design that blends perfectly into any office environment. Very elegant with the combination of metal & wood.

### ✓ TECHNICAL SPECIFICATIONS

Metallic holder with silver powder coating : W 45 cm

Wooden rounded coat peg cherry

finishings : Ø 40 mm Height 17.4 cm Depth 11 cm Designed in France Made in PRC