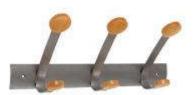

### PMV<sub>3</sub>

This wall-mounted coat hook comprises three wooden coat pegs and three coat hooks for accessories.

Kind to clothes thanks to the rounded tips on coat pegs. Coat hooks to hang accessories.

The coat hooks are very sturdy (20 kg/ double hook) and very easy to fix with only 2 screws.

A stylish design that blends perfectly into any office environment. Very elegant with the combination of metal & wood.

### ✓ TECHNICAL SPECIFICATIONS

Metallic holder with silver powder coating : W 45 cm

Wooden rounded coat peg cherry

finishings : Ø 40 mm Height 17.4 cm Depth 11 cm Designed in France Made in PRC