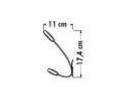

### ✓ TECHNICAL SPECIFICATIONS

Metallic holder with silver powder coating : W 45 cm

Wooden rounded coat peg cherry

finishings : Ø 40 mm Height 17.4 cm Depth 11 cm Designed in France Made in PRC