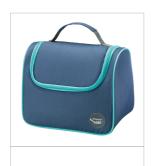

# **ORIGINS LUNCH BAG BLUE-GREEN**

Specially designed for kids Insulated : keeps food fresh Easy to clean: easy to wipe lining

Can contain Concept or Origins lunch boxes horizontally

# Kids Origins lunch bags

8 references

Easy to open!

Can contain either Concept or Origins lunchs boxes and water bottles.

Insulated: keeps food fresh

Easy to clean: easy to wipe lining

# **Technical Specifications**

Target KID Full opening

Name holder included NO

Bottle holder included

NO