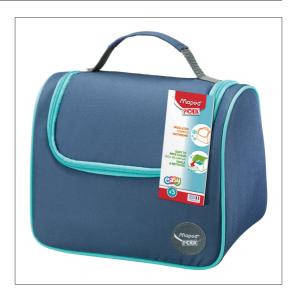

# **ORIGINS LUNCH BAG BLUE-GREEN**

Specially designed for kids Insulated : keeps food fresh Easy to clean: easy to wipe lining

Can contain Concept or Origins lunch boxes horizontally

# Kids Origins lunch bags

8 references

Easy to open!

Can contain either Concept or Origins lunchs boxes and water bottles.

Insulated: keeps food fresh

Easy to clean: easy to wipe lining

### Classification

| gamme        | PICNIK ORIGINS | Brand     | MAPED PICNIK | Width        | 250   |
|--------------|----------------|-----------|--------------|--------------|-------|
| Height       | 190            | Depth     | 170          | Weight       | 169   |
| SKU Barcode  | 3154148721048  | Unit Qty  | 1            | Made in      | CHINA |
| Customs code | 420292         | Packaging | BULK-CARTON  | Pegboardable | YES   |

## **LUNCH BAG KIDS ORIGINS**

## **General Data**

Main material Audros

POLYESTER and PEVA

# **Technical Specifications**

Target KID Full opening

Name holder included NO

Bottle holder included

NO