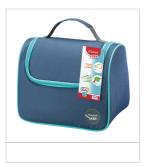

# **ORIGINS LUNCH BAG BLUE-GREEN**

Specially designed for kids Insulated : keeps food fresh Easy to clean: easy to wipe lining

Can contain Concept or Origins lunch boxes horizontally

# Kids Origins lunch bags

8 references

Easy to open!

Can contain either Concept or Origins lunchs boxes and water bottles.

Insulated: keeps food fresh

Easy to clean: easy to wipe lining