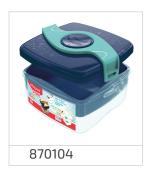

Ref 872104

SPCB

# **ORIGINS LUNCH BAG BLUE-GREEN**

Specially designed for kids Insulated : keeps food fresh Easy to clean: easy to wipe lining

Can contain Concept or Origins lunch boxes horizontally

# Kids Origins lunch bags

8 references

Easy to open!

Can contain either Concept or Origins lunchs boxes and water bottles.

Insulated: keeps food fresh

Easy to clean: easy to wipe lining