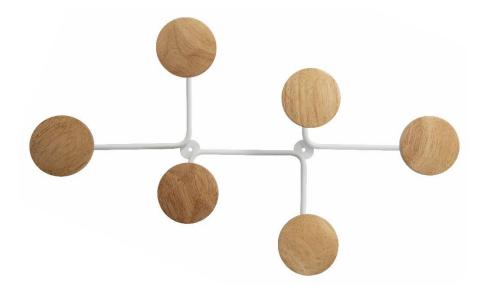

## **DESIGN WALL PEGS**

This high capacity coat rack is a wall hung with six large wooden pegs. It has a retro design with a contemporary twist, designed by Alba to combine quality and style.

## **PRODUCT ADVANTAGES:**

- The combination of wood and steel gives the coat rack a Scandi feel
- Wide pegs with a diameter of 9 cm allow clothes to hang perfectly.
- Easily takes six items of clothing or accessories
- A looks support up to 5 kg each.
- Wall mounting screws provided.