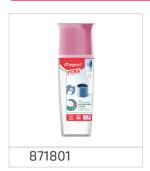

# CONCEPT ADULT INSULATED MUG TENDER PINK

Design inspired by Art de la table, the office meal becomes a pleasure break.

Double wall stainless steel to keep your drinks warm (4 hrs) or cool (6 hrs)

Leakproof

Fully dishwasher safe

Soft touch sleeve for a good hold in hand Fits most car cup holders

The most car cap nota

### **SEGMENT**

Insulated mugs 2 references

Elegant Art de la table design for men and women.

Keeps drinks warm up to 4 hours and cold up to 6 hours

thanks to the double wall vaccumed stainless steel tank.

One handed use, thanks to the push button that enables to easily open and close the mug.

Leak proof on the go when the push button is in the closed position.

For easy hold on the go: a narrow tank combined with an easy grip silicon sleeve.

Fits most cup car holders

All parts are dishwasher safe