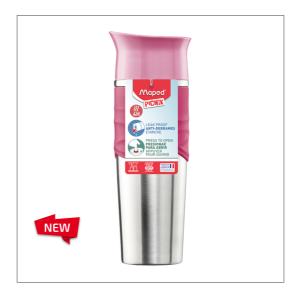

# CONCEPT ADULT INSULATED MUG TENDER PINK

Design inspired by Art de la table, the office meal becomes a pleasure break.

Double wall stainless steel to keep your drinks warm (4 hrs) or cool (6 hrs)

Leakproof

Fully dishwasher safe

Soft touch sleeve for a good hold in hand Fits most car cup holders

The most car cap nota

### **SEGMENT**

Insulated mugs 2 references

Elegant Art de la table design for men and women.

Keeps drinks warm up to 4 hours and cold up to 6 hours

thanks to the double wall vaccumed stainless steel tank.

One handed use, thanks to the push button that enables to easily open and close the mug.

Leak proof on the go when the push button is in the closed position.

For easy hold on the go: a narrow tank combined with an easy grip silicon sleeve.

Fits most cup car holders

All parts are dishwasher safe