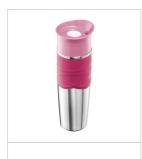

# CONCEPT ADULT INSULATED MUG TENDER PINK

Design inspired by Art de la table, the office meal becomes a pleasure break.

Double wall stainless steel to keep your drinks warm (4 hrs) or cool (6 hrs)

Leakproof

Fully dishwasher safe

Soft touch sleeve for a good hold in hand Fits most car cup holders

The most car cap nota

### **SEGMENT**

Insulated mugs 2 references

Elegant Art de la table design for men and women.

Keeps drinks warm up to 4 hours and cold up to 6 hours

thanks to the double wall vaccumed stainless steel tank.

One handed use, thanks to the push button that enables to easily open and close the mug.

Leak proof on the go when the push button is in the closed position.

For easy hold on the go: a narrow tank combined with an easy grip silicon sleeve.

Fits most cup car holders

All parts are dishwasher safe