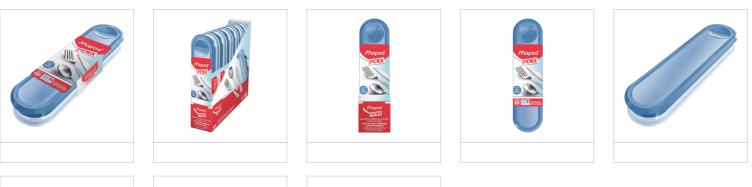

| 72              | 2880              |
| Dimensions(mm)  | 170 x 46 x 155 | 185 x 300 x 360 | 1069 × 800 × 1200 |
| Weight(g)       | 649            | 8299            | 354968            |
| ITF             | 13154148704031 | 23154148704038  | 33154148704035    |

#### **MASTER PRODUCT**

### CONCEPT ADULT CUTLERY BOX **General Data**

Main material Audros

PLASTIC

## **Technical Specifications**

| Target                 | ADULT | Removable compartment | YES     | Leak proof | NO |
|------------------------|-------|-----------------------|---------|------------|----|
| Number of compartments | 1     | Opening system        | BY HAND |            |    |
|                        |       |                       |         |            |    |

#### CONCEPT ADULT CUTLERY X3

#### VISUALS













Ref 870403 🖾 SPCB 🗇 72



# ACCESSORIES