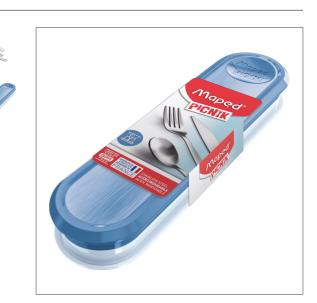

# CONCEPT ADULT CUTLERY BOX STORM BLUE

Design inspired by Art de la table, the office meal becomes a pleasure break The perfect box to contain cutlery Easy to clean : dishwasher safe

#### **Adult Concept Cutlery**

The cutlery box holds a stainless steel fork, knife and tea spoon

All items are dishwasher proof, including the box

The cutlery will also fit inside the Adult Concept lunch plate