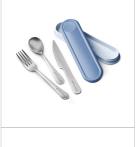

# CONCEPT ADULT CUTLERY BOX STORM BLUE

Design inspired by Art de la table, the office meal becomes a pleasure break The perfect box to contain cutlery Easy to clean : dishwasher safe

#### **Adult Concept Cutlery**

The cutlery box holds a stainless steel fork, knife and tea spoon

All items are dishwasher proof, including the box

The cutlery will also fit inside the Adult Concept lunch plate