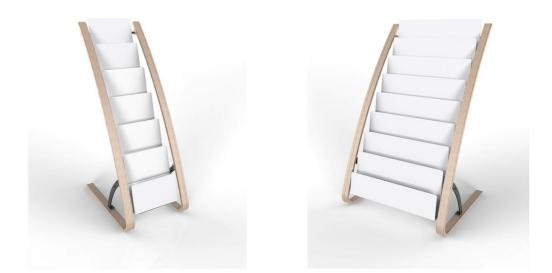

## DDEXP06W

Displays with style

Highlight your reception areas with this Scandinavian-style display mixing colors and materials.

Mix of 2 materials combination for more style (Wood and ABS)

Large compartment for 6 documents (24 x 32 cm documents) (Thickness 4 cm)

Perfect stability thanks to its wide base and 4 anti-slip pads

Quick and easy assembly system (Fixing kit supplied) Small packaging improvement for less CD2 emissions

The DDEXPOW display is the ideal accessory for displaying magazines or brochures in your lobby. Practical, you will be able to display your A4 documents in 6 compartments.

Combining style and elegance, this modern design display with its mix of materials will fit perfectly in your reception and work areas.