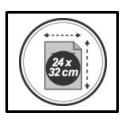

## DDEXP06W

Displays with style

Highlight your reception areas with this Scandinavian-style display mixing colors and materials.

Mix of 2 materials combination for more style (Wood and ABS)

Large compartment for 6 documents (24 x 32 cm documents) (Thickness 4 cm)

## **DDEXPOSE** Displays with style

Highlight your reception areas with this Scandinavian-style display mixing colors and materials.

| PRODUCT FEATURES        |                                      |
|-------------------------|--------------------------------------|
| Code                    | DDEXPO6W BC                          |
| EAN                     | N/A                                  |
| Materials               | Frame : Wood - Steel                 |
|                         | Compartiment : ABS                   |
| Color                   | White - Wood                         |
| Product dimensions      | W 34 x D 50 x H 93 cm                |
|                         | Weight : 7 kg                        |
| Number of compartment   | 6 (Format 24x32 cm - Thickness 4 cm) |
| Estimated assembly time | 10 mins (Screws supplied )           |
| Guarantee               | 2 years                              |
|                         |                                      |
| DIMENSIONS PACKAGING    |                                      |
| * Sales unit (x1UV) box | N/A                                  |
|                         | N/A                                  |
| * Box master (x1UV)     | N/A                                  |
|                         | N/A                                  |