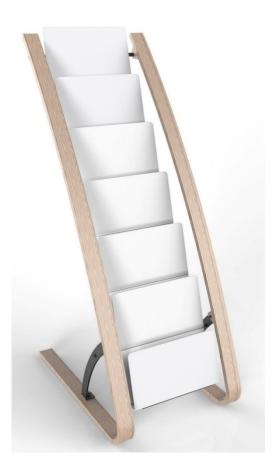

## DDEXP06W

Displays with style

Highlight your reception areas with this Scandinavian-style display mixing colors and materials.

Mix of 2 materials combination for more style (Wood and ABS)

Large compartment for 6 documents (24 x 32 cm documents) (Thickness 4 cm)

Combining style and elegance, this modern design display with its mix of materials will fit perfectly in your reception and work areas.

## **DDEXPOSE** Displays with style

Highlight your reception areas with this Scandinavian-style display mixing colors and materials.

| PRODUCT FEATURES        |                                      |
|-------------------------|--------------------------------------|
| Code                    | DDEXPO6W BC                          |
| EAN                     | N/A                                  |
| Materials               | Frame : Wood - Steel                 |
|                         | Compartiment : ABS                   |
| Color                   | White - Wood                         |
| Product dimensions      | W 34 x D 50 x H 93 cm                |
|                         | Weight : 7 kg                        |
| Number of compartment   | 6 (Format 24x32 cm - Thickness 4 cm) |
| Estimated assembly time | 10 mins (Screws supplied )           |
| Guarantee               | 2 years                              |
|                         |                                      |
| DIMENSIONS PACKAGING    |                                      |
| * Sales unit (x1UV) box | N/A                                  |
|                         | N/A                                  |
| * Box master (x1UV)     | N/A                                  |
|                         | N/A                                  |