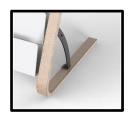

Perfect stability thanks to its wide base and 4 anti-slip pads

Quick and easy assembly system
(Fixing kit supplied)
Small packaging improvement for
less CO2 emissions

The DDEXPOW display is the ideal accessory for displaying magazines or brochures in your lobby. Practical, you will be able to display your A4 documents in 6 compartments.