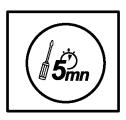

## DDEXPOSW Displays with style

Highlight your reception areas with this Scandinavian-style display mixing colors and materials.

| PRODUCT FEATURES        |                                           |
|-------------------------|-------------------------------------------|
| Code                    | DDEXPO8W BC                               |
| EAN                     | N/A                                       |
| Materials               | Frame : Wood - Steel                      |
|                         | Compartiment : ABS                        |
| Color                   | White - Wood                              |
| Product dimensions      | W 58 x D 50 x H 93 cm                     |
|                         | Weight: 9 kg                              |
| Number of compartment   | 16:8x2 (Format 24x32 cm - Thickness 4 cm) |
| Estimated assembly time | 10 mins (Screws supplied )                |
| Guarantee               | 2 years                                   |
|                         |                                           |
|                         | DIMENSIONS PACKAGING                      |
| * Sales unit (x1UV) box | N/A                                       |
|                         | N/A                                       |