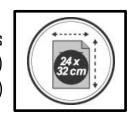

Highlight your reception areas with this Scandinavian-style display mixing colors and materials.

Mix of 2 materials combination for more style (Wood and ABS)

Large compartment for 16 documents (24 x 32 cm documents) (Thickness 4 cm)

## DDEXPOSW Displays with style

Highlight your reception areas with this Scandinavian-style display mixing colors and materials.

| PRODUCT FEATURES        |                                           |
|-------------------------|-------------------------------------------|
| Code                    | DDEXPO8W BC                               |
| EAN                     | N/A                                       |
| Materials               | Frame : Wood - Steel                      |
|                         | Compartiment : ABS                        |
| Color                   | White - Wood                              |
| Product dimensions      | W 58 x D 50 x H 93 cm                     |
|                         | Weight: 9 kg                              |
| Number of compartment   | 16:8x2 (Format 24x32 cm - Thickness 4 cm) |
| Estimated assembly time | 10 mins (Screws supplied )                |
| Guarantee               | 2 years                                   |
|                         |                                           |
|                         | DIMENSIONS PACKAGING                      |
| * Sales unit (x1UV) box | N/A                                       |
|                         | N/A                                       |