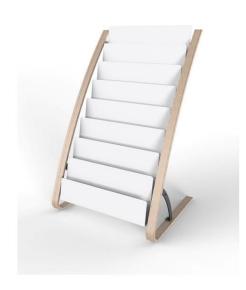

Highlight your reception areas with this Scandinavian-style display mixing colors and materials.

Mix of 2 materials combination for more style (Wood and ABS)

Large compartment for 16 documents (24 x 32 cm documents) (Thickness 4 cm)

Perfect stability thanks to its wide base and 4 anti-slip pads

Quick and easy assembly system
(Fixing kit supplied)
Small packaging improvement for
less CO2 emissions

The DDEXPOW display is the ideal accessory for displaying magazines or brochures in your lobby. Practical, you will be able to display your A4 documents in 6 compartments.

Combining style and elegance, this modern design display with its mix of materials will fit perfectly in your reception and work areas.