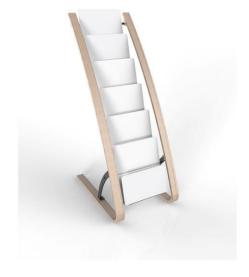

Highlight your reception areas with this Scandinavian-style display mixing colors and materials.

Mix of 2 materials combination for more style (Wood and ABS)

Large compartment for 16 documents (24 x 32 cm documents) (Thickness 4 cm)

Perfect stability thanks to its wide base and 4 anti-slip pads

Quick and easy assembly system
(Fixing kit supplied)
Small packaging improvement for
less CO2 emissions

The DDEXPOW display is the ideal accessory for displaying magazines or brochures in your lobby. Practical, you will be able to display your A4 documents in 6 compartments.

Combining style and elegance, this modern design display with its mix of materials will fit perfectly in your reception and work areas.