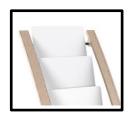

Highlight your reception areas with this Scandinavian-style display mixing colors and materials.

Mix of 2 materials combination for more style (Wood and ABS)

Large compartment for 16 documents (24 x 32 cm documents) (Thickness 4 cm)

Combining style and elegance, this modern design display with its mix of materials will fit perfectly in your reception and work areas.

## DDEXPOSW Displays with style

Highlight your reception areas with this Scandinavian-style display mixing colors and materials.

| PRODUCT FEATURES        |                                           |
|-------------------------|-------------------------------------------|
| Code                    | DDEXPO8W BC                               |
| EAN                     | N/A                                       |
| Materials               | Frame : Wood - Steel                      |
|                         | Compartiment : ABS                        |
| Color                   | White - Wood                              |
| Product dimensions      | W 58 x D 50 x H 93 cm                     |
|                         | Weight: 9 kg                              |
| Number of compartment   | 16:8x2 (Format 24x32 cm - Thickness 4 cm) |
| Estimated assembly time | 10 mins (Screws supplied )                |
| Guarantee               | 2 years                                   |
|                         |                                           |
|                         | DIMENSIONS PACKAGING                      |
| * Sales unit (x1UV) box | N/A                                       |
|                         | N/A                                       |