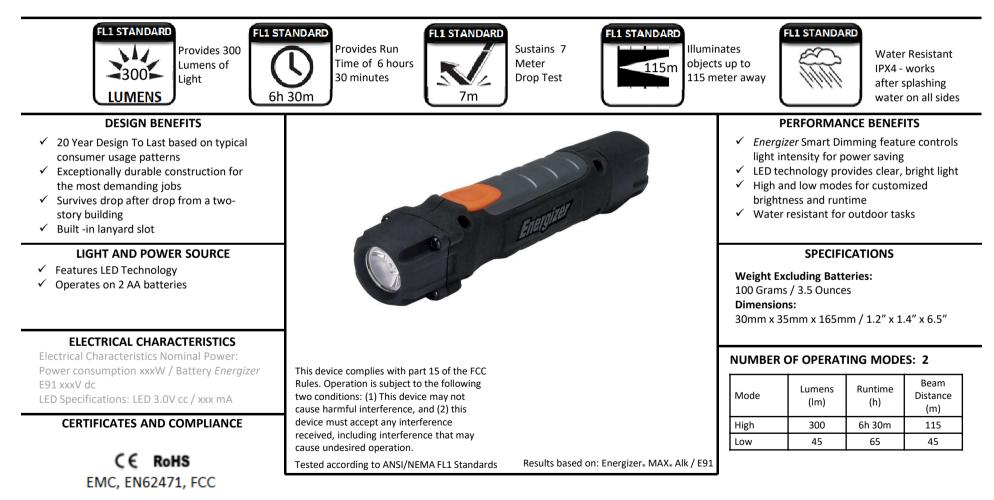

## ENERGIZER HARD CASE PROFESSIONAL. Task Light HCHH212

For the most demanding tasks, look no further than the *Energizer*<sub>\*</sub> HARDCASE PROFESSIONAL<sub>\*</sub> Task Light. With tool-quality construction and advanced LED technology, this light is designed to meet even the most demanding jobs. Constructed with professionals in mind, it withstands drop after drop, off a ladder or even a two story building. The large push button switch can be easily operated while wearing gloves, and the newest *Energizer*<sub>\*</sub> Smart Dimming Feature allows a personalized light intensity control ideal for power saving. In addition, this light is water resistant making it perfectly suited for outdoor use.