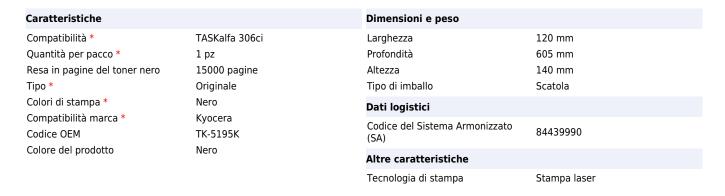

## KYOCERA TK-5195K cartuccia toner 1 pz Originale Nero

Marchio: KYOCERA Codice prodotto: 1T02R40NL0

Nome del prodotto: TK-5195K

KYOCERA TK-5195K. Resa in pagine del toner nero: 15000 pagine, Colori di stampa: Nero, Quantità per

pacco: 1 pz

632983035429

0632983035429

5711783370550

Disclaimer. The information published here (the "Information") is based on sources that can be considered reliable, typically the manufacturer, but this Information is provided "AS IS" and without guarantee of correctness or completeness. The Information is only indicative and can be changed at any time without notification. No rights can be based on the Information. Suppliers or aggregators of this Information do not accept any liability with regard to the content of (web)pages and other documents, including its Information. The publisher of the Information can not be held liable for the content of 3rd party websites that are linking this Information or are linked to from this Information. You as the User of the Information are solely responsible for the choice and usage of this Information. You are not entitled to transfer, copy or otherwise multiply or distribute the Information. You are obliged to follow the directions of the copyright owner(s) with regard to the use of the Information. Exclusively Dutch law is applicable. With regard to price and stock data on the site, the publisher followed a number of starting points, which are not necessarily relevant for your private or business circumstances. Therefore, the price and stock data are only indicative and are subject to changes. You are personally responsible for the way you use and apply this information. As a user of the Information or sites or documents in which this Information is included, you will adhere to standard fair use including avoidance of spamming, ripping, intellectual-property violations, privacy violations, and any other illegal activity.