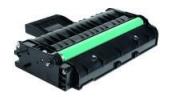

## Ricoh 407999 cartuccia toner 1 pz Originale Nero

Marchio: Ricoh Codice prodotto: 407999

Nome del prodotto: 407999

407999, cartuccia di toner, nero, 1000p, SP 211-213 Ricoh 407999. Resa in pagine del toner nero: 1000 pagine, Colori di stampa: Nero, Quantità per pacco: 1

| Caratteristiche                                                                                 |                                                                                                                                    | Caratteristiche                     |              |
|-------------------------------------------------------------------------------------------------|------------------------------------------------------------------------------------------------------------------------------------|-------------------------------------|--------------|
| Compatibilità *  Quantità per pacco *  Resa in pagine del toner nero Tipo *  Colori di stampa * | SP 211, SP 211SF, SP 211SU, SP<br>213SFNw, SP 213SFw, SP 213SNw,<br>SP 213SUw, SP 213w<br>1 pz<br>1000 pagine<br>Originale<br>Nero | Compatibilità marca *               | Ricoh        |
|                                                                                                 |                                                                                                                                    | Dimensioni e peso                   |              |
|                                                                                                 |                                                                                                                                    | Tipo di imballo                     | Scatola      |
|                                                                                                 |                                                                                                                                    | Dati logistici                      |              |
|                                                                                                 |                                                                                                                                    | Codice del Sistema Armonizzato (SA) | 84439990     |
|                                                                                                 |                                                                                                                                    | Altre caratteristiche               |              |
|                                                                                                 |                                                                                                                                    | Tecnologia di stampa                | Stampa laser |